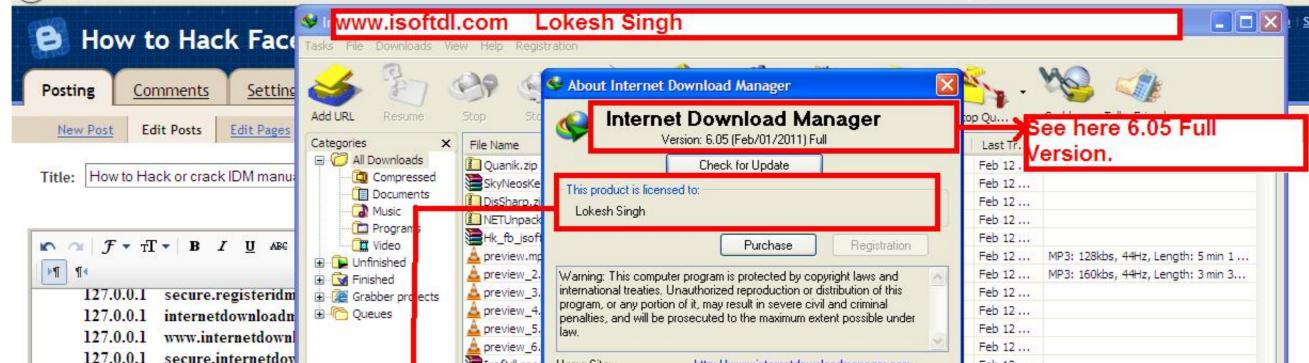

Image Processing Software Option Fujitsu Serial

| 127.0.0.1 mirror.internetdow<br>127.0.0.1 mirror2.internetdow<br>127.0.0.1 mirror2.internetdo            | Isoftdl spet Home Site: http://www.internetdownloadmanager.com   www.isoftd Support Team: internetdownloadmanager.com/contact_us.html   addon-137 Close   trjsetup682 Trojan_Remover_v6.3 1.60 MB | Feb 13   Feb 13   Feb 13   Feb 13   Feb 13 |
|----------------------------------------------------------------------------------------------------------|---------------------------------------------------------------------------------------------------------------------------------------------------------------------------------------------------|--------------------------------------------|
| Now start your Internet download mana<br>specially when you update next time, yo                         |                                                                                                                                                                                                   | ×                                          |
| life time and you can update it without any   Here is my proof of Successfull Hack:   Labels:   Show all | Location: Made                                                                                                                                                                                    |                                            |
| Post Options                                                                                             | li.                                                                                                                                                                                               |                                            |